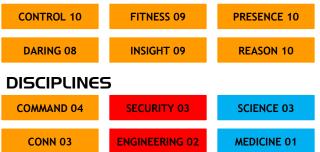

# ATTRIBUTES

### **FOCUSES:**

Astronomy, Composure, Diplomacy, Inspiration, Starfleet Protocols, Strategy/Tactics

# TALENTS:

- Advisor: Whenever you assist another character using your Command Discipline, the character being assisted may reroll one d20.
- Defuse the Tension: Whenever you attempt a Task to persuade someone not to resort to violence, you may add a bonus d20 to your dice pool.
- Spirit of Discovery: You may spend one Determination to add three points to the Momentum pool. The normal conditions for spending Determination still apply.
- Veteran: Whenever you spend a point of Determination, roll 1A. If an Effect is rolled, immediately regain that spent point of Determination.

# DETERMINATION: (Start with 1)

# 

**RESISTANCE: 0** 

ATTACKS:

- Unarmed Strike (Melee, 4A Knockdown, Size 1H, Non-lethal)
- Phaser Type-2 (Ranged, 6Å, Size 1H, Charge)

EQUIPMENT

Communicator, phaser type-2